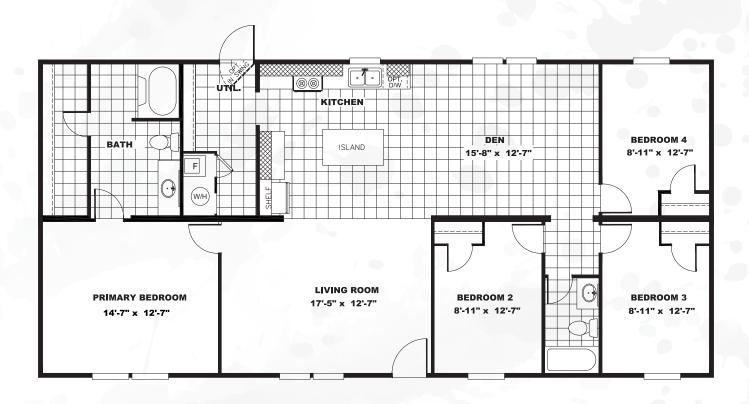

## MARVEL

TRU28564A

1,475 sq ft // 4 beds // 2 baths

The home series and floor plans shown all have starting prices within the price range indicated. Your local Home Center can quote you specific prices and terms of purchase for specific homes. TRU invests in continuous product and process improvement. All home series, floor plans, specifications, dimensions, features, materials, availability, and starting prices shown are artist's renderings or estimates and are subject to change without notice or obligation. Dimensions are nominal and length and width measurements are from exterior wall. Starting prices include the home only, plus typical delivery and installation. Starting prices do not include other costs such as taxes, title fees, insurance premiums, filing or recording fees, land or improvements to the land, optional home features, optional delivery or installation services, wheels and axles, community or homeowner association fees, or any other items not shown on your Retailer Closing Agreement and related documents (your RCA). Your RCA will show the details of your purchase. 2020 TRU. All rights reserved.